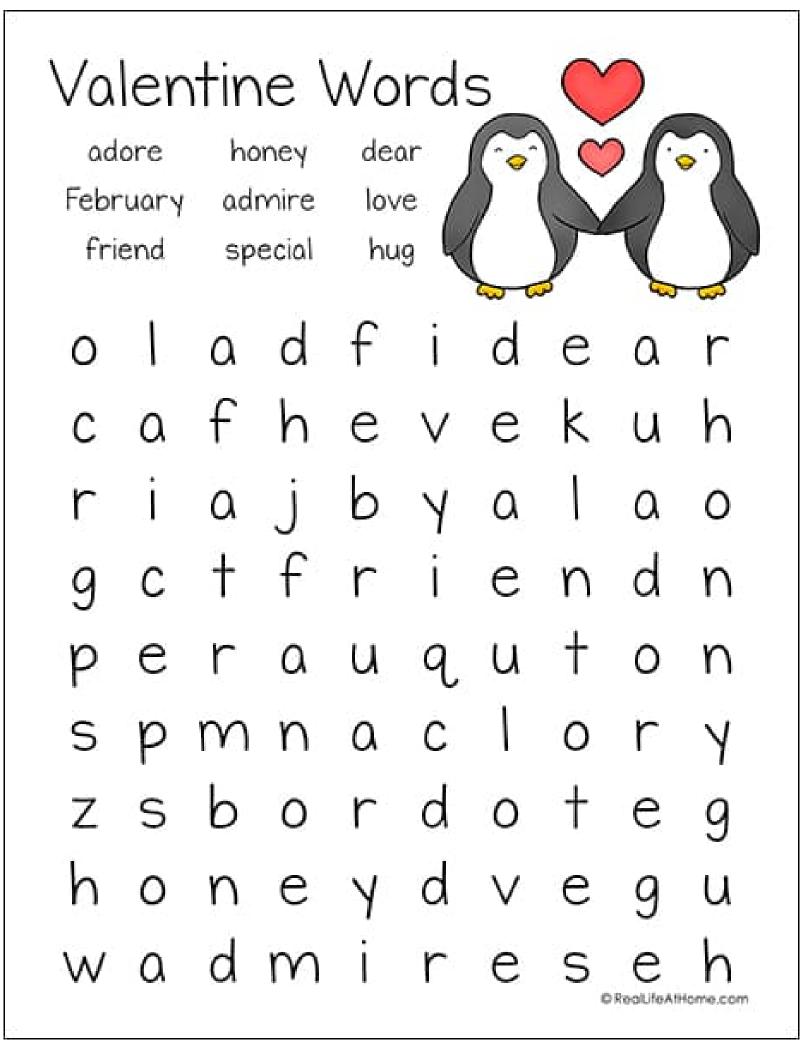

## **American Heart Month**

American Heart Month is in February and is a time to focus on heart health, especially for seniors. Heart disease is the leading cause of death in the United States, and seniors are especially prone to heart-related issues.

# What to do during American Heart Month

• **Get checked**: Take heart health tests to check in on your heart's health.

• **Make healthy lifestyle choices**: Eat a healthy diet, exercise, and manage stress.

• **Quit smoking**: Smoking damages blood vessels and increases the risk of heart disease.

• Watch for symptoms: Be aware of symptoms like shortness of breath, fatigue, and chest pain.

• Get support: If you need help making healthy changes, you can talk to a healthcare professional or get help from a support group.

# What can help seniors with heart health

• **Nutritionists**: Nutritionists can help seniors plan meals that are nutritious and tasty.

• **Transportation**: Help seniors get to medical appointments, exercise classes, and other places they need to go.

• **Companionship**: Offer companionship for conversations and activities.

## What are some heart-related issues?

- High blood pressure
- Coronary heart disease
- Heart failure
- Diabetes
- High cholesterol
- Arrhythmia

February is American Heart Month